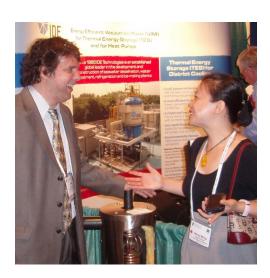

### Foreign buyers

Reverse trade mission schedule Visitors to past U.S. shows Visitors registered for upcoming shows

Over 90% of exhibitors and attendees at RENEX voted it the best trade show of the year. Exhibitors were pleased that attendees were almost all potential customers. The hospitality booths are arranged to benefit all exhibitors.