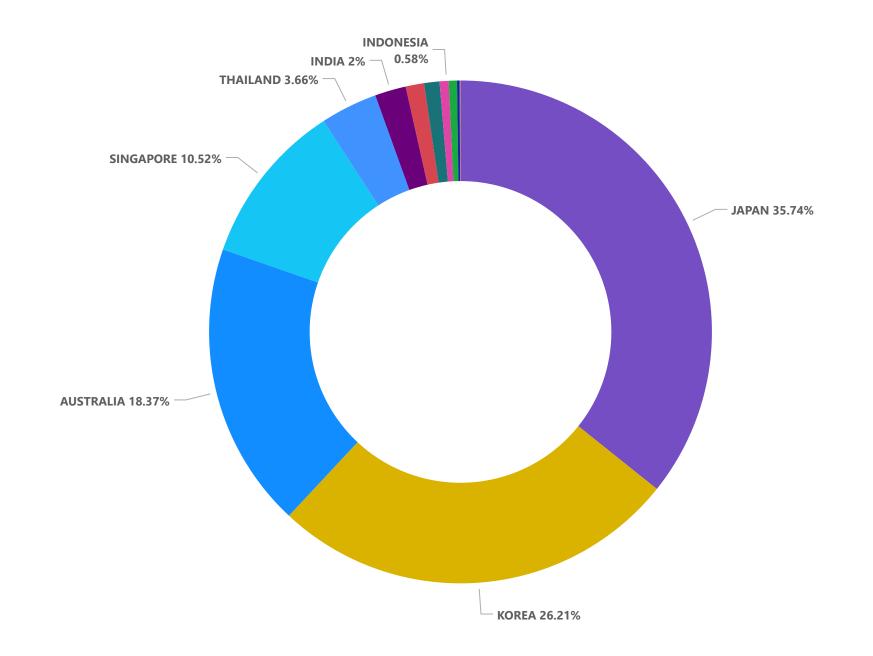

# U.S. Defense Exports to the IPEF Countries in 2023

| PARTNER                     |
|-----------------------------|
| <ul><li>JAPAN</li></ul>     |
| KOREA                       |
| <ul><li>AUSTRALIA</li></ul> |
| SINGAPORE                   |
| THAILAND                    |
| ●INDIA                      |
| MALAYSIA                    |
| ● NEW ZEALANI               |
| INDONESIA                   |
| PHILIPPINES                 |
| <ul><li>BRUNEI</li></ul>    |
| VIETNAM                     |
| ● FIJI                      |
|                             |

| PARTNER     | Defense<br>▼  |
|-------------|---------------|
| JAPAN       | \$849,888,176 |
| KOREA       | \$623,411,112 |
| AUSTRALIA   | \$436,777,301 |
| SINGAPORE   | \$250,099,313 |
| THAILAND    | \$87,104,876  |
| INDIA       | \$47,601,419  |
| MALAYSIA    | \$28,105,414  |
| NEW ZEALAND | \$23,488,836  |
| INDONESIA   | \$13,874,135  |
| PHILIPPINES | \$12,529,777  |
| BRUNEI      | \$4,184,306   |
| VIETNAM     | \$1,070,036   |
| FIJI        | \$0           |
|             |               |