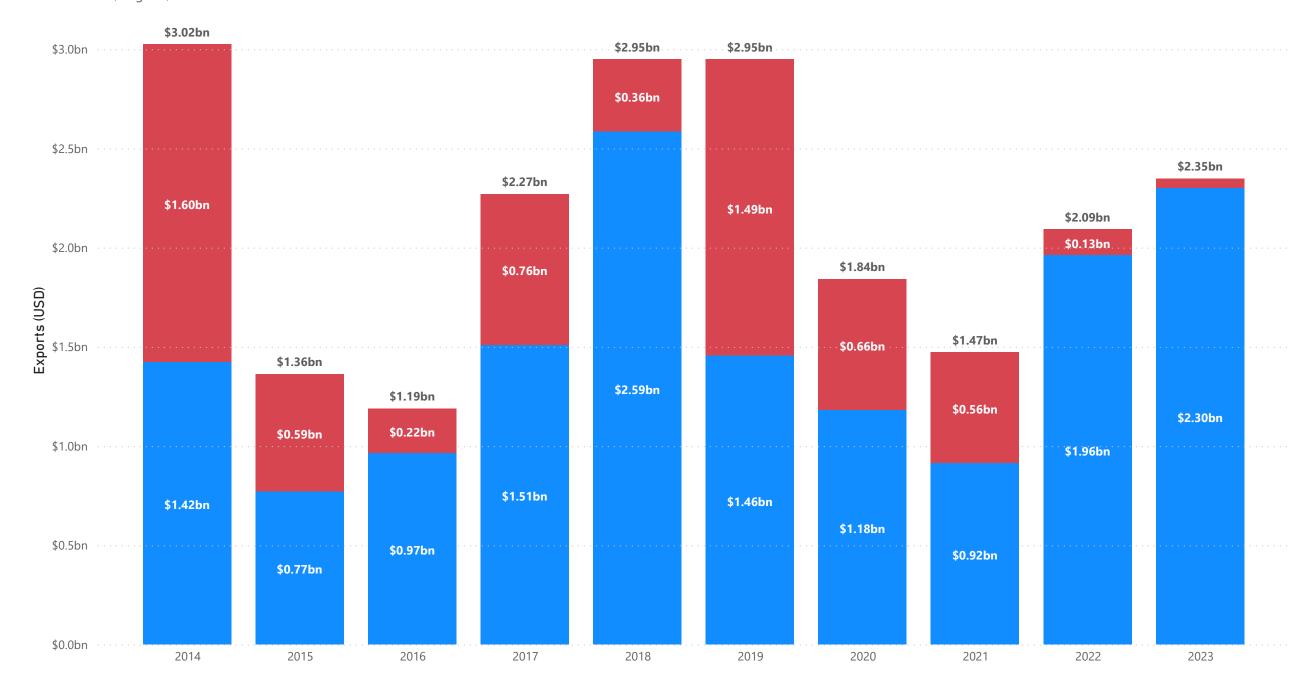

### U.S. Civil Aerospace and Defense Exports to India (2014-2023)

● Civil Aircraft, Engines, & Parts ● Defense