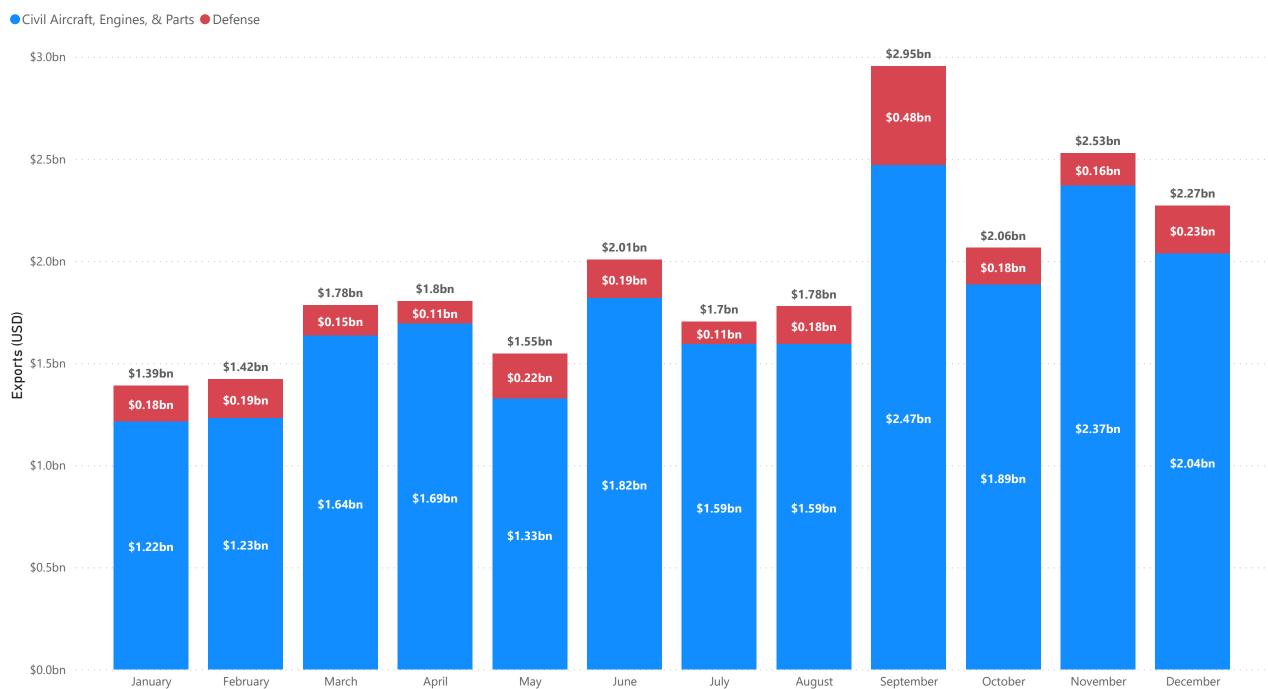

### U.S. Civil Aerospace and Defense Exports to India (2014-2023)

● Civil Aircraft, Engines, & Parts ● Defense