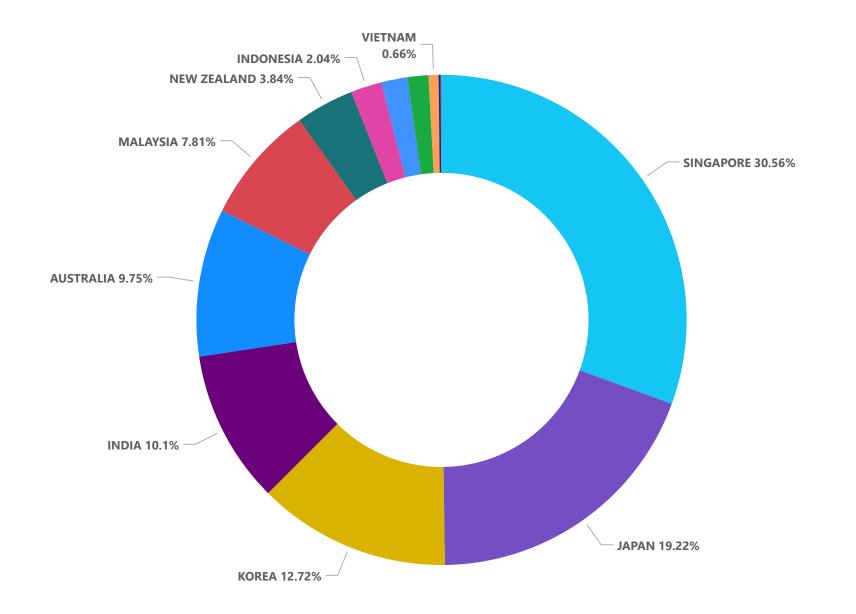

# U.S. Civil Aerospace and Defense Exports to the IPEF Countries in 2023

| PARTNER                     |
|-----------------------------|
| SINGAPORE                   |
| <ul><li>JAPAN</li></ul>     |
| KOREA                       |
| ●INDIA                      |
| <ul><li>AUSTRALIA</li></ul> |
| MALAYSIA                    |
| ● NEW ZEALAND               |
| INDONESIA                   |
| THAILAND                    |
| PHILIPPINES                 |
| VIETNAM                     |
| <ul><li>BRUNEI</li></ul>    |
| ● FIJI                      |

| PARTNER     | Civil Aerospace & Defense |
|-------------|---------------------------|
| SINGAPORE   | \$7,107,945,350           |
| JAPAN       | \$4,469,384,617           |
| KOREA       | \$2,959,336,166           |
| INDIA       | \$2,348,178,963           |
| AUSTRALIA   | \$2,267,509,784           |
| MALAYSIA    | \$1,817,148,701           |
| NEW ZEALAND | \$892,428,267             |
| INDONESIA   | \$475,325,784             |
| THAILAND    | \$403,130,229             |
| PHILIPPINES | \$319,520,959             |
| VIETNAM     | \$152,439,327             |
| BRUNEI      | \$33,545,939              |
| FIJI        | \$10,846,016              |

### Civil Aerospace and Defense Exports to the IPEF Countries in 2023

| PARTNER     | Civil Aerospace & Defense |
|-------------|---------------------------|
| SINGAPORE   | \$7,107,945,350           |
| JAPAN       | \$4,469,384,617           |
| KOREA       | \$2,959,336,166           |
| INDIA       | \$2,348,178,963           |
| AUSTRALIA   | \$2,267,509,784           |
| MALAYSIA    | \$1,817,148,701           |
| NEW ZEALAND | \$892,428,267             |
| INDONESIA   | \$475,325,784             |
| THAILAND    | \$403,130,229             |
| PHILIPPINES | \$319,520,959             |
| VIETNAM     | \$152,439,327             |
| BRUNEI      | \$33,545,939              |
| FIJI        | \$10,846,016              |