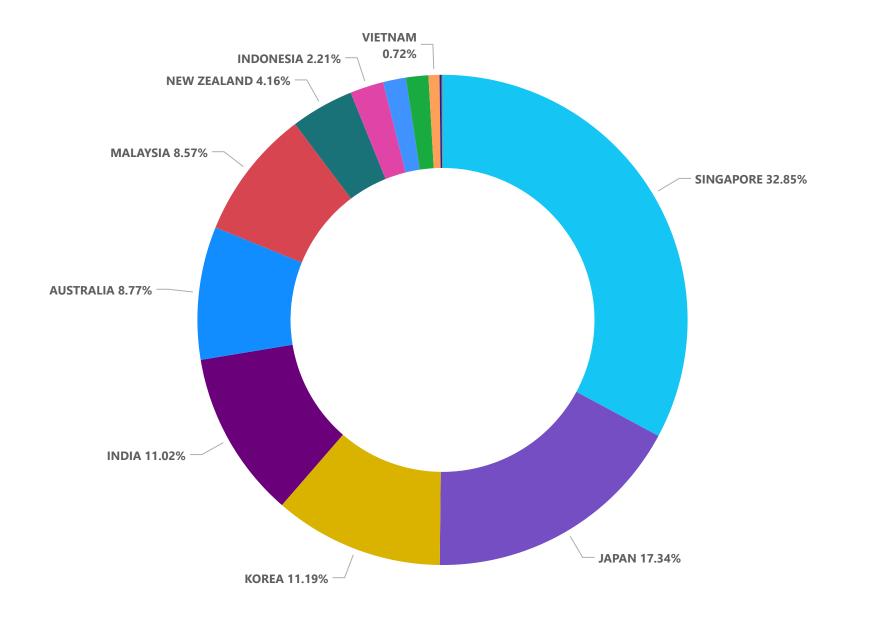

### U.S. Exports of Civil Aircraft, Engines, & Parts to the IPEF Countries in 2023

| PARTNER                     |
|-----------------------------|
| SINGAPORE                   |
| <ul><li>JAPAN</li></ul>     |
| KOREA                       |
| ●INDIA                      |
| <ul><li>AUSTRALIA</li></ul> |
| MALAYSIA                    |
| • NEW ZEALAND               |
| INDONESIA                   |
| THAILAND                    |
| PHILIPPINES                 |
| VIETNAM                     |
| <ul><li>BRUNEI</li></ul>    |
| ● FIJI                      |

| PARTNER     | Civil Aircraft/Engines/Parts ▼ |
|-------------|--------------------------------|
| SINGAPORE   | \$6,857,846,037                |
| JAPAN       | \$3,619,496,441                |
| KOREA       | \$2,335,925,054                |
| INDIA       | \$2,300,577,544                |
| AUSTRALIA   | \$1,830,732,483                |
| MALAYSIA    | \$1,789,043,287                |
| NEW ZEALAND | \$868,939,431                  |
| INDONESIA   | \$461,451,649                  |
| THAILAND    | \$316,025,353                  |
| PHILIPPINES | \$306,991,182                  |
| VIETNAM     | \$151,369,291                  |
| BRUNEI      | \$29,361,633                   |
| FIJI        | \$10,846,016                   |