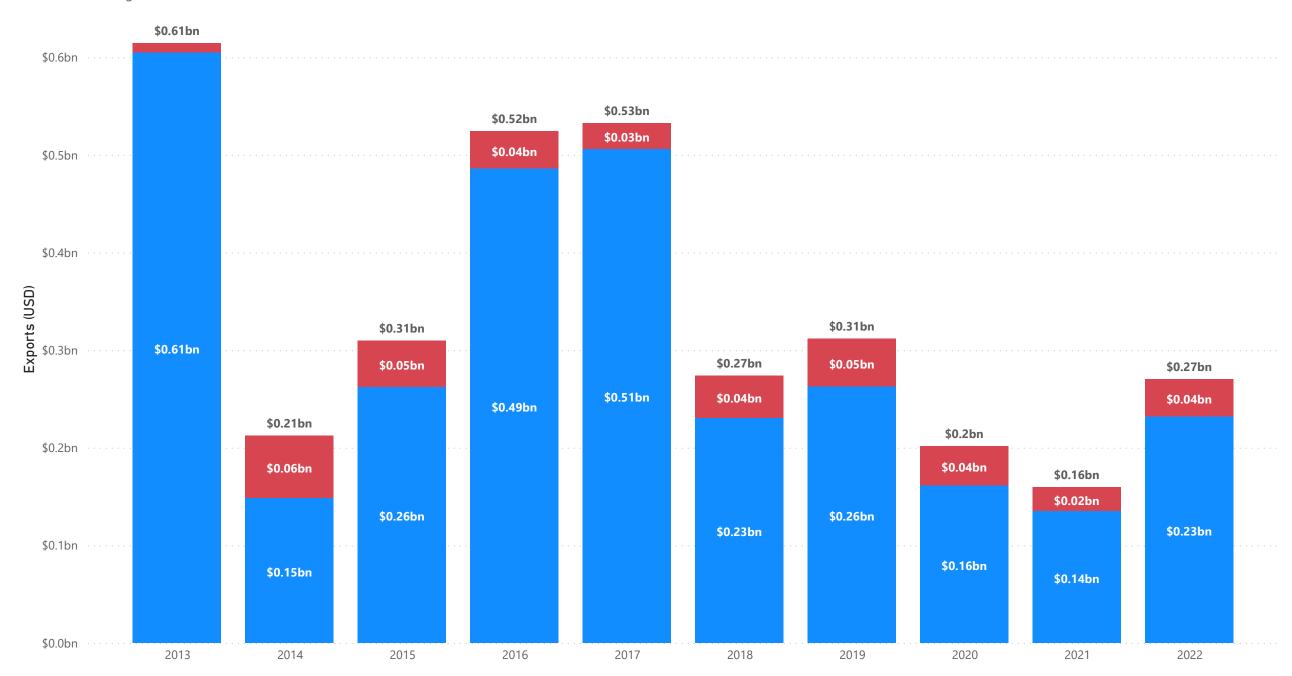

# U.S. Civil Aerospace and Defense Exports to the Philippines (2013-2022)

● Civil Aircraft, Engines, and Parts ● Defense