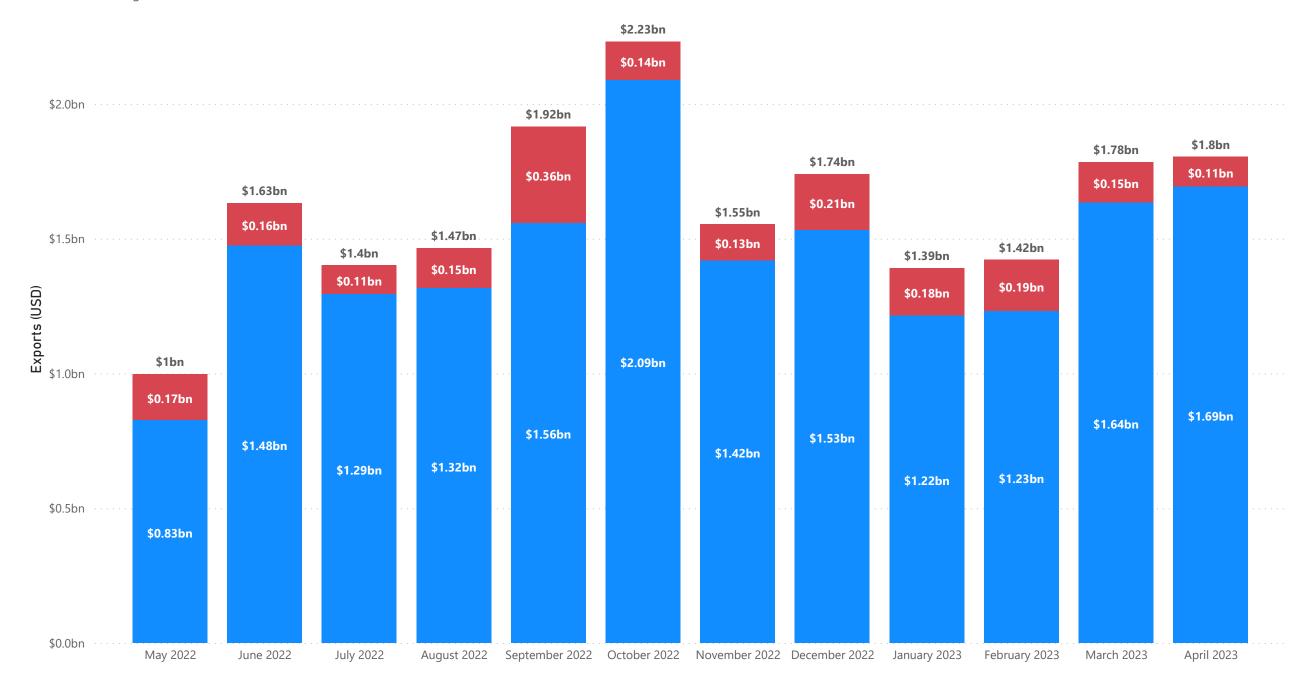

### U.S. Aerospace and Defense Exports to the IPEF Countries (May 2022 - April 2023)

● Civil Aircraft, Engines, and Parts ● Defense