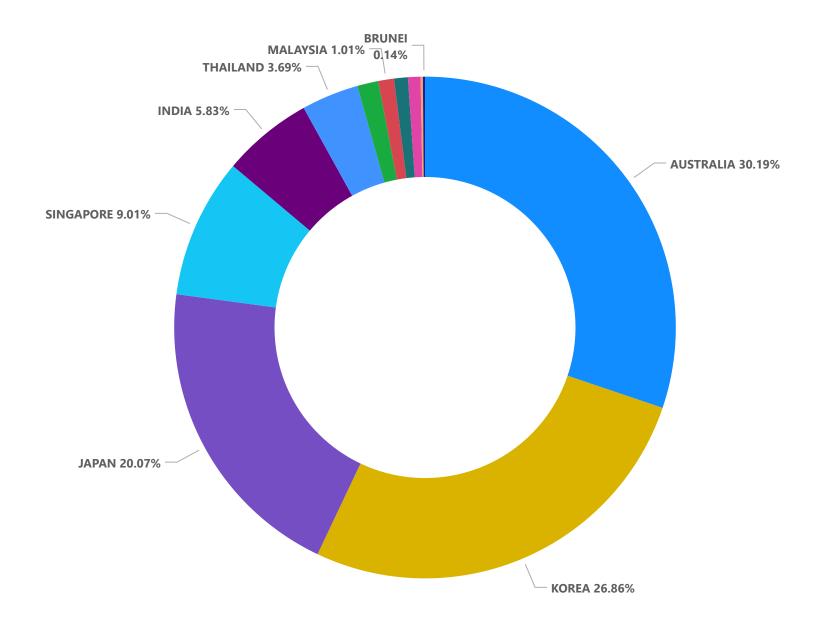

# U.S. Defense Exports to the IPEF Countries (May 2022 - April 2023)

| PARTNER                  |
|--------------------------|
| AUSTRALIA                |
| <ul><li>KOREA</li></ul>  |
| <ul><li>JAPAN</li></ul>  |
| SINGAPORE                |
| ●INDIA                   |
| THAILAND                 |
| PHILIPPINES              |
| MALAYSIA                 |
| • NEW ZEALAND            |
| INDONESIA                |
| VIETNAM                  |
| <ul><li>BRUNEI</li></ul> |
| • FIJI                   |
|                          |

| PARTNER     | Defense<br>•  |
|-------------|---------------|
| AUSTRALIA   | \$617,840,635 |
| KOREA       | \$549,534,178 |
| JAPAN       | \$410,758,805 |
| SINGAPORE   | \$184,332,749 |
| INDIA       | \$119,391,247 |
| THAILAND    | \$75,455,386  |
| PHILIPPINES | \$27,850,324  |
| MALAYSIA    | \$20,720,899  |
| NEW ZEALAND | \$18,180,598  |
| INDONESIA   | \$16,484,130  |
| VIETNAM     | \$2,952,103   |
| BRUNEI      | \$2,799,087   |
| FIJI        | \$0           |