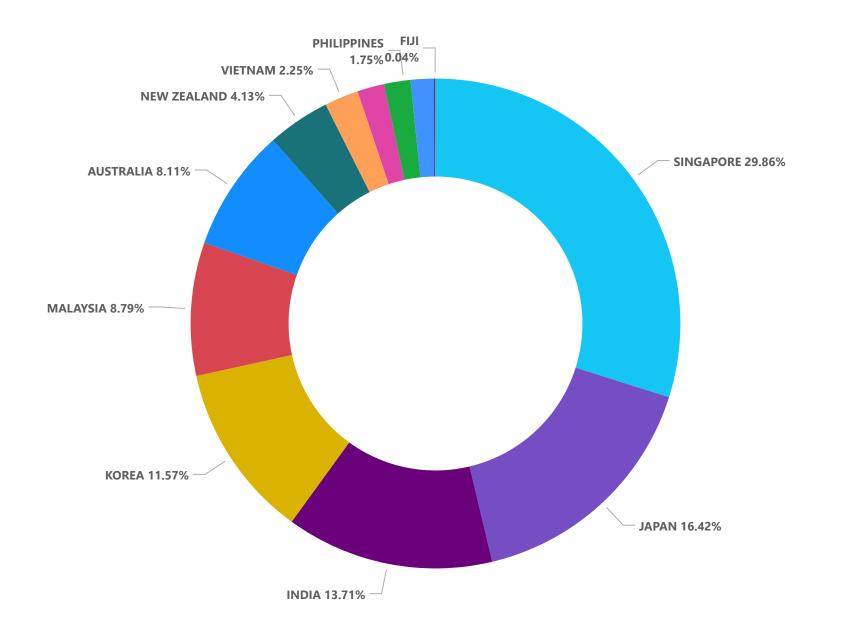

## U.S. Civil Aircraft, Engines, & Parts Exports to the IPEF Countries (May 2022 - April 2023)

| PARTNER                     |
|-----------------------------|
| SINGAPORE                   |
| <ul><li>JAPAN</li></ul>     |
| ●INDIA                      |
| KOREA                       |
| <ul><li>MALAYSIA</li></ul>  |
| <ul><li>AUSTRALIA</li></ul> |
| NEW ZEALAND                 |
| VIETNAM                     |
| <ul><li>INDONESIA</li></ul> |
| PHILIPPINES                 |
| THAILAND                    |
| <ul><li>BRUNEI</li></ul>    |

FIJI

| PARTNER     | Civil Aircraft/Engines/Parts |
|-------------|------------------------------|
| SINGAPORE   | \$5,165,191,679              |
| JAPAN       | \$2,839,272,664              |
| INDIA       | \$2,371,203,709              |
| KOREA       | \$2,001,603,343              |
| MALAYSIA    | \$1,519,564,542              |
| AUSTRALIA   | \$1,402,799,048              |
| NEW ZEALAND | \$714,705,905                |
| VIETNAM     | \$389,777,145                |
| INDONESIA   | \$306,855,289                |
| PHILIPPINES | \$302,705,812                |
| THAILAND    | \$263,857,166                |
| BRUNEI      | \$10,947,433                 |
| FIJI        | \$7,178,383                  |