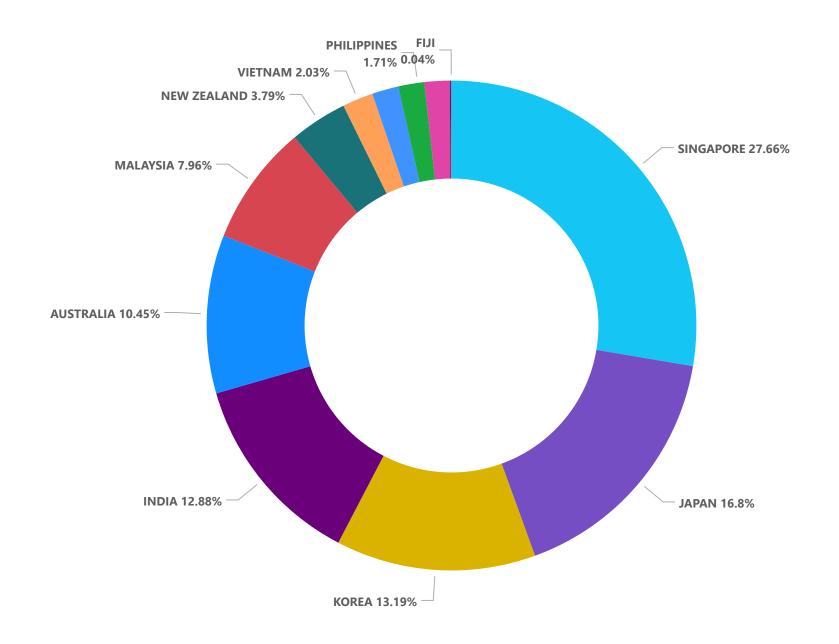

## U.S. Civil Aerospace and Defense Exports to the IPEF Countries (May 2022 - April 2023)

| PARTNER                     |
|-----------------------------|
| SINGAPORE                   |
| <ul><li>JAPAN</li></ul>     |
| <ul><li>KOREA</li></ul>     |
| ●INDIA                      |
| <ul><li>AUSTRALIA</li></ul> |
| MALAYSIA                    |
| • NEW ZEALAND               |
| VIETNAM                     |
| THAILAND                    |
| PHILIPPINES                 |
| INDONESIA                   |
| <ul><li>BRUNEI</li></ul>    |
| ● FIJI                      |

| PARTNER     | Civil Aerospace & Defense |
|-------------|---------------------------|
| SINGAPORE   | \$5,349,524,428           |
| JAPAN       | \$3,250,031,469           |
| KOREA       | \$2,551,137,521           |
| INDIA       | \$2,490,594,956           |
| AUSTRALIA   | \$2,020,639,683           |
| MALAYSIA    | \$1,540,285,441           |
| NEW ZEALAND | \$732,886,503             |
| VIETNAM     | \$392,729,248             |
| THAILAND    | \$339,312,552             |
| PHILIPPINES | \$330,556,136             |
| INDONESIA   | \$323,339,419             |
| BRUNEI      | \$13,746,520              |
| FIJI        | \$7,178,383               |