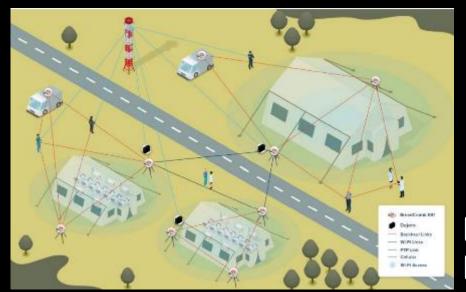

# **COMMAND AND CONTROL**

## Law Enforcement/ Fire Fighters/ Emergency Responders

- Tent Audio Visual Solutions
- Trailer/Container Solutions
- Close Communications

**Tents** 

Container/ Trailer

Close Communication