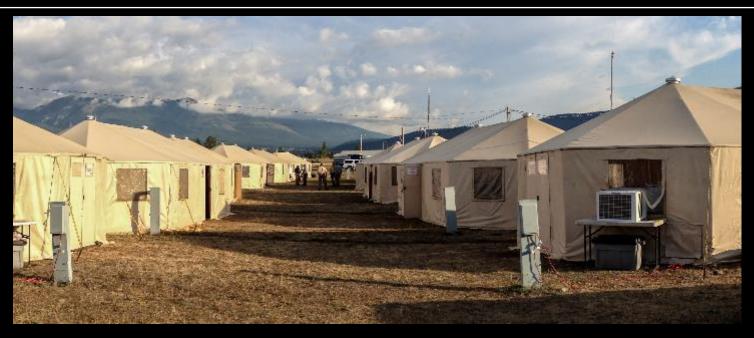

# **CAMPS**

# DISASTER RESPONDERS

- Containerized and/or Tents
- TurnKey Solutions
- Customized Solutions