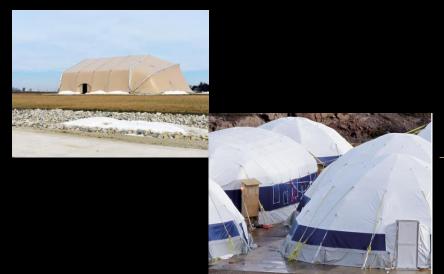

# **CAMPS**

# DISASTER RESPONDERS

- Containerized and/or Tents
- TurnKey Solutions
- Customized Solutions