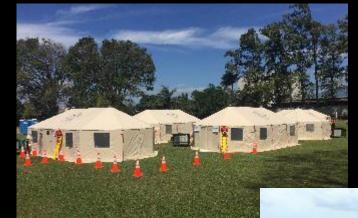

# FIELD HOSPITALS

#### Level I, II, and III

- Tent and/or Containerized Solutions
- United Nations and/or WHO specs
- Inclusion of Medical Equipment

Levell

Level II

Level III