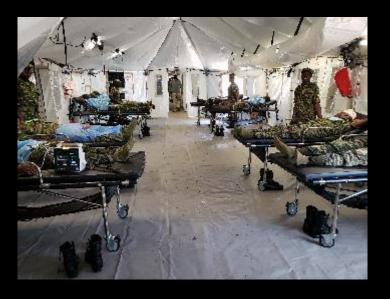

# FIELD HOSPITALS

#### Level I, II, and III

- Tent and/or Containerized Solutions
- United Nations and/or WHO specs
- Inclusion of Medical Equipment

Levell

Level II

Level III