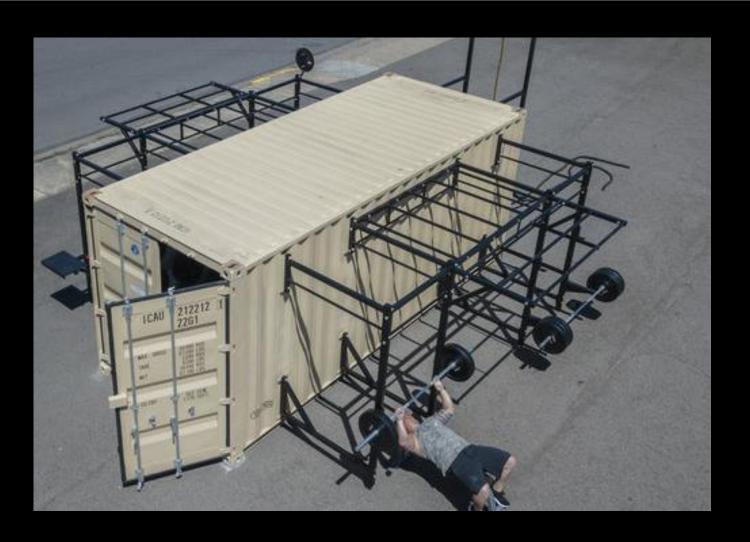

# **PERFORMANCE**

### STRONG BOX

- 10' ISO Container
- 20' ISO Container
- Fully equipped