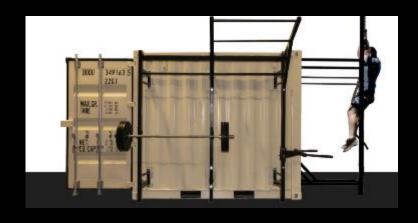

# **PERFORMANCE**

### STRONG BOX

- 10' ISO Container
- 20' ISO Container
- Fully equipped