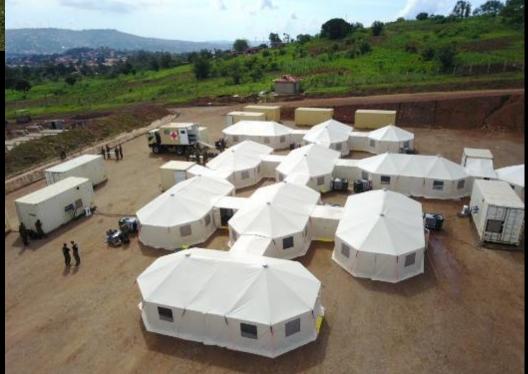

# **CAMPS**

# DISASTER RESPONDERS

- Containerized and/or Tents
- TurnKey Solutions
- Customized Solutions