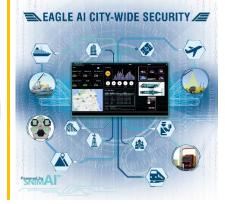

#### **EAGLE AI**

City-wide security suite of C4connected, Al-powered security screening solutions