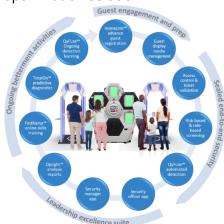

#### **Q** Sentinel

End-to-end entry security and operations streamlining and optimization solution