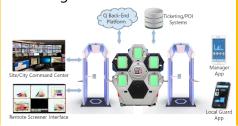

#### The Q

5-chamber AI-powered selfservice kiosk for entry security screening and access control

#### **C4I Console**

Control center console for city-wide situation awareness and intervention

#### **Q** Sentinel

End-to-end entry security and operations streamlining and optimization solution

#### **EAGLE AI**

City-wide security suite of C4connected, Al-powered security screening solutions