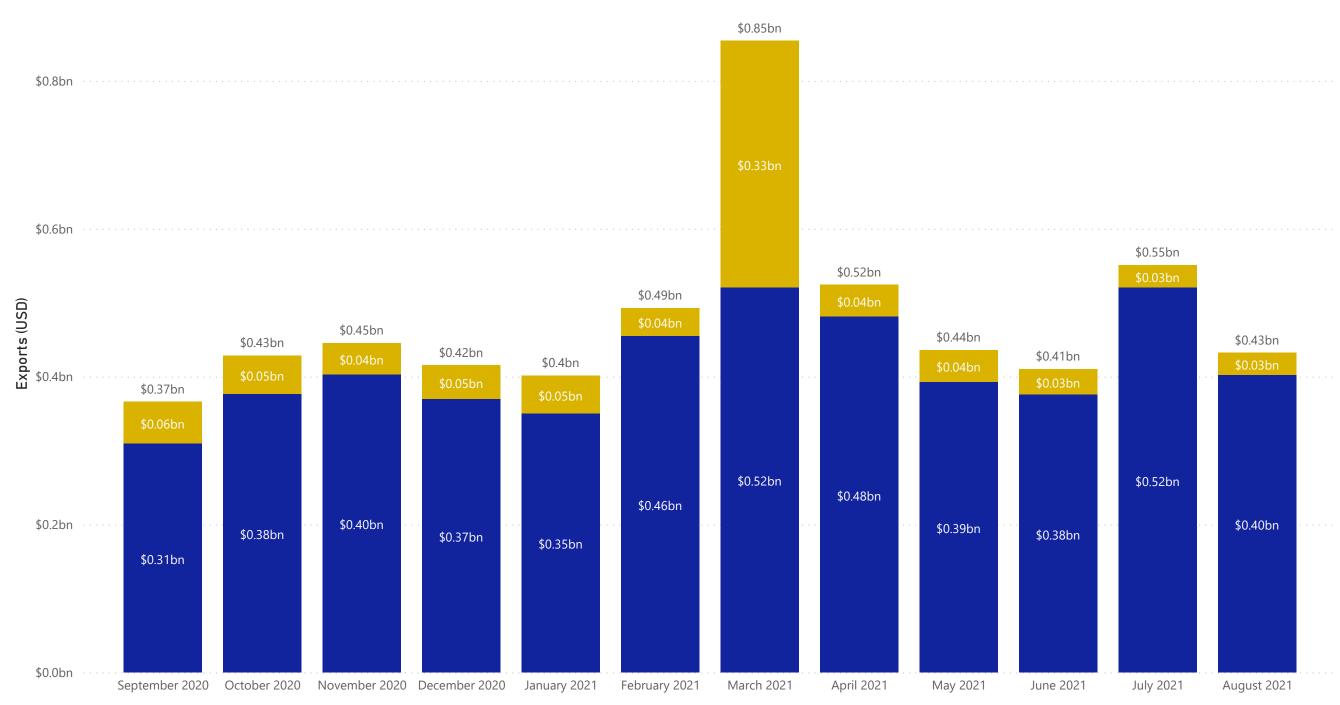

## U.S. Aerospace & Defense Exports to Southeast Asia

● Civil Aircraft, Engines, and Parts ● Defense