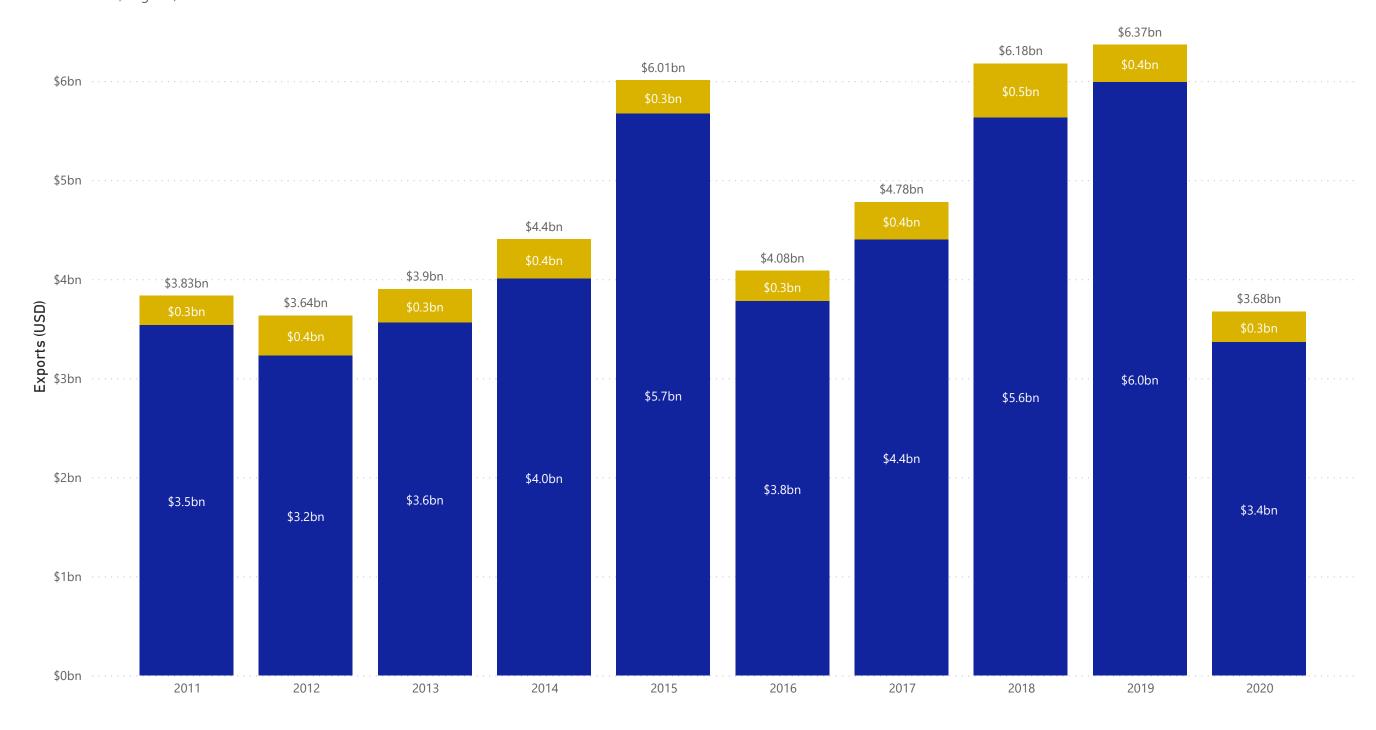

## U.S. Aerospace & Defense Exports to Southeast Asia

● Civil Aircraft, Engines, and Parts ● Defense