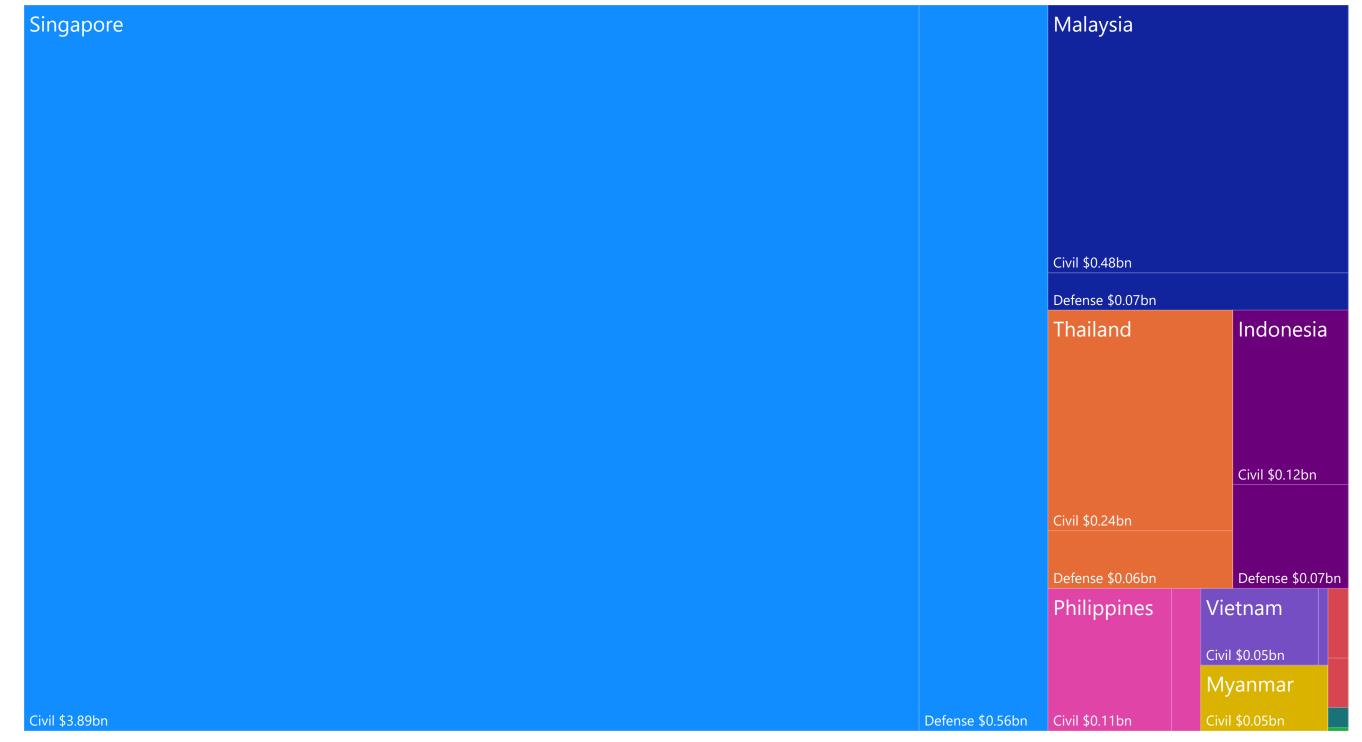

## U.S. Aerospace & Defense Exports to Singapore

● Civil Aircraft, Engines, and Parts ● Defense

| Model: 737 MAX - Quantity: 11  Model: 737-800 - Quantity: 17  Model: 777-300ER - Quantity  Model: 737 MAX - Quantity: 6  Scoot Tigerair PTE LTD | BOC Aviation Limited                                       |                               | SilkAir                       | Singapore Airlines             |
|-------------------------------------------------------------------------------------------------------------------------------------------------|------------------------------------------------------------|-------------------------------|-------------------------------|--------------------------------|
| Model: 777-300ER - Quantity:  Model: 737 MAX - Quantity: 6  Model: 777-300ER - Quantity: 8                                                      |                                                            |                               |                               |                                |
| Model: 777-300ER - Quantity:  Model: 737 MAX - Quantity: 6  Model: 777-300ER - Quantity: 8                                                      |                                                            |                               |                               |                                |
| Model: 777-300ER - Quantity:  Model: 737 MAX - Quantity: 6  Model: 777-300ER - Quantity: 8                                                      |                                                            |                               |                               |                                |
| Model: 777-300ER - Quantity:  Model: 737 MAX - Quantity: 6  Model: 777-300ER - Quantity: 8                                                      |                                                            |                               |                               |                                |
| Model: 737-800 - Quantity: 17  Model: 777-300ER - Quantity:  Model: 737 MAX - Quantity: 6 Model: 777-300ER - Quantity: 8                        |                                                            | Model: 737 MAX - Quantity: 11 |                               |                                |
| Model: 737-800 - Quantity: 17  Model: 777-300ER - Quantity:  Model: 737 MAX - Quantity: 6 Model: 777-300ER - Quantity: 8                        |                                                            |                               |                               |                                |
| Model: 777-300ER - Quantity:  Model: 737 MAX - Quantity: 6 Model: 777-300ER - Quantity: 8                                                       |                                                            |                               |                               | Model: 787-10 - Quantity: 15   |
| Model: 777-300ER - Quantity:  Model: 737 MAX - Quantity: 6 Model: 777-300ER - Quantity: 8                                                       |                                                            |                               | Model: 737-800 - Quantity: 17 |                                |
| Model: 737 MAX - Quantity: 6 Model: 777-300ER - Quantity: 8                                                                                     |                                                            |                               | j                             |                                |
| Model: 737 MAX - Quantity: 6 Model: 777-300ER - Quantity: 8                                                                                     |                                                            | Model: 777 200EB Quantity:    |                               |                                |
|                                                                                                                                                 |                                                            | Model. 111-300ER - Quantity   |                               | M                              |
| Scoot rigerali PTE LID                                                                                                                          |                                                            |                               |                               | Model: 777-300ER - Quantity: 8 |
|                                                                                                                                                 |                                                            |                               | 3coot rigerali FTE LID        |                                |
|                                                                                                                                                 |                                                            |                               |                               |                                |
|                                                                                                                                                 |                                                            |                               |                               |                                |
| Model: 787-9 - Quantity: 10                                                                                                                     |                                                            | Model: 787-9 - Quantity: 10   |                               |                                |
| Model: 737-800 - Quantity: 73                                                                                                                   | Mark 1, 1, 7, 7, 7, 10, 10, 10, 10, 10, 10, 10, 10, 10, 10 |                               | M. J.J. 707 0 0 12 10         | M. J.J. 707.0. 0. 11. 10.      |