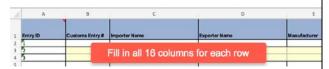

3. Click Download Excel Template.

The Excel spreadsheet will download locally.

- 4. Open downloaded Excel Spreadsheet.
- 5. Fill in all columns for each row.

- 6. Click File.
- 7. Select Save As from the drop-down list.
- 8. Rename the File.
- Select a location on your computer to save the spreadsheet
- 10. Click Save.
- Navigate back to the Industry Import licensing tool.