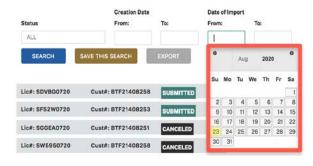

Lic#: A8R471220

Cust#: BTF-6660825-A

It is possible to search for licenses using any combination of the following filters. To search for licenses:

1. Select a Status from the drop-down list.

2. Select a **Creation Date** range using the calendar drop-down list.

Select a **Date of Import** range using the calendar drop-down list.

4. Click Search.

5. The search will return results based on search criteria.

6. Click **Save This Search** to save the search and access at a later date.