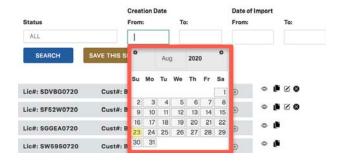

Lic#: A8R471220

Cust#: BTF-6660825-A

It is possible to search for licenses using any combination of the following filters. To search for licenses:

1. Select a Status from the drop-down list.

2. Select a **Creation Date** range using the calendar drop-down list.

Select a **Date of Import** range using the calendar drop-down list.

4. Click Search.

5. The search will return results based on search criteria.

6. Click **Save This Search** to save the search and access at a later date.