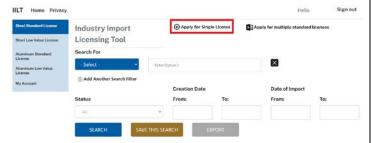

#### Single License

5. Click Apply for Single License.

Select **Standard License** from the drop-down list and then select **Aluminum**.

- 7. Fill in \*Required Fields.
  - a. Customs Entry Number (optional)
  - b. Importer Name
  - c. Exporter Name
  - d. Manufacturer Name
  - e. Country of Origin
  - f. Country from which the product(s) were exported
  - g. Expected Port of Entry
  - h. Expected Date of Export
  - i. Expected Date of Import