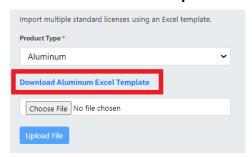

### **Multiple Licenses**

Follow the steps below to apply for multiple licenses. Access to download and upload a Microsoft Excel spreadsheet is required.

1. Click Apply for Multiple Licenses.

2. Select Aluminum from the drop-down menu

3. Click Download Excel Template.

The Excel spreadsheet will download locally.

- 4. Open downloaded Excel Spreadsheet.
- 5. Fill in all columns for each row.

- 6. Click File.
- 7. Select Save As from the drop-down list.
- 8. Rename the File.
- Select a location on your computer to save the spreadsheet
- 10. Click Save.
- Navigate back to the Industry Import licensing tool.