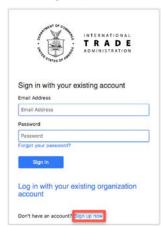

#### **Password Reset**

To reset your login password:

- 1. Navigate to the AIM Login Page.
- 2. Click Forgot Your Password.

Enter the Email address associated with your account.

Please provide the following details.

Verification is necessary. Please click Send button.

Email Address

simamanage@gmail.com|

What is this?

Send verification code

4. Click Send Verification Code.

- 5. Enter Verification Code from Email
- 6. Click Verify Code.