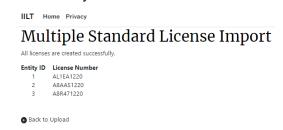

- 12. Click Choose File.
- 13. Find and select the Excel Spreadsheet
- 14. Click Open.
- 15. The filename selected will appear.

- 16. Click Upload File.
- Applications for each license will be successfully created and submitted.

- 18. Click **Home** and select the **Aluminum Standard License** view.
- 19. The dashboard will show submitted licenses.