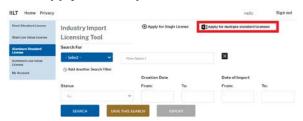

### **Multiple Licenses**

Follow the steps below to apply for multiple licenses. Access to download and upload a Microsoft Excel spreadsheet is required.

1. Click Apply for Multiple Licenses.

2. Select Aluminum from the drop-down menu