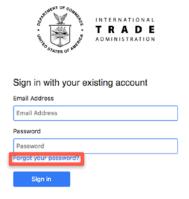

#### **Password Reset**

To reset your login password:

- 1. Navigate to the AIM Login Page.
- 2. Click Forgot Your Password.

Enter the Email address associated with your account.

Please provide the following details.

Verification is necessary. Please click Send button.

Email Address

simamanage@gmail.com|

What is this?

Send verification code

4. Click Send Verification Code.

- 5. Enter Verification Code from Email
- 6. Click Verify Code.