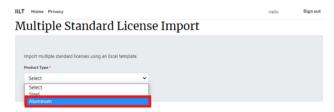

### **Multiple Licenses**

Follow the steps below to apply for multiple licenses. Access to download and upload a Microsoft Excel spreadsheet is required.

1. Click Apply for Multiple Licenses.

2. Select Aluminum from the drop-down menu