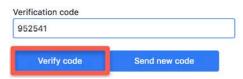

Verification is necessary. Please click Send button.

Email Address

simamanage@gmail.com|

What is this?

Send verification code

4. Click Send Verification Code.

- 5. Enter Verification Code from Email
- 6. Click Verify Code.