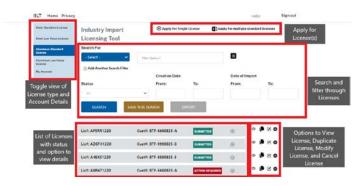

#### **License Dashboard**

The dashboard is the landing view after logging in and clicking **See Licensing**.

### **View License Summary**

To view a summary of each license:

- 1. Navigate to the license in the license list.
- 2. Click the Plus Sign.

3. View summary for selected license.

#### **License Status**

Each license will display a status. Licenses can be in: submitted status, cancelled status, corrected status, or action required status.

1. Submitted status:

Search & Filter Licenses

#### **License Actions**

Below are actions that can be taken for each license that has been submitted. These icons appear to the right of each license.

View License

View and/or print license

Duplicate License