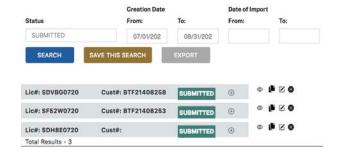

Lic#: A8R471220

Cust#: BTF-6660825-A

It is possible to search for licenses using any combination of the following filters. To search for licenses:

1. Select a Status from the drop-down list.

2. Select a **Creation Date** range using the calendar drop-down list.

Select a **Date of Import** range using the calendar drop-down list.

4. Click Search.

5. The search will return results based on search criteria.

6. Click **Save This Search** to save the search and access at a later date.