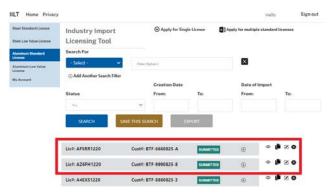

#### **License Status**

Each license will display a status. Licenses can be in: submitted status, cancelled status, corrected status, or action required status.

1. Submitted status:

Search & Filter Licenses

Lic#: A8R471220

Cust#: BTF-6660825-A

It is possible to search for licenses using any combination of the following filters. To search for licenses:

1. Select a Status from the drop-down list.

2. Select a **Creation Date** range using the calendar drop-down list.

Select a **Date of Import** range using the calendar drop-down list.

4. Click Search.

5. The search will return results based on search criteria.

6. Click **Save This Search** to save the search and access at a later date.