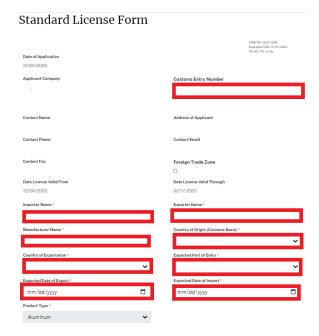

#### Single License

5. Click Apply for Single License.

Select **Standard License** from the drop-down list and then select **Aluminum**.

- 7. Fill in \*Required Fields.
  - a. Customs Entry Number (optional)
  - b. Importer Name
  - c. Exporter Name
  - d. Manufacturer Name
  - e. Country of Origin
  - f. Country from which the product(s) were exported
  - g. Expected Port of Entry
  - h. Expected Date of Export
  - i. Expected Date of Import

8. Add Product(s) to your form:

| v |
|---|
|   |
|   |
|   |
|   |
|   |

a. Enter a HTS Number

The Product Description & Product Category will auto-populate based on the HTS Number.

- b. Fill in Country of Largest Smelt
- c. Fill in Country of Second Largest Smelt
- d. Fill in Country of Most Recent Cast
- e. Fill in Volume in KG
- f. Fill in Customs Value in US \$ the Unit Value will auto-populate based on the volume and customs value information.
- 9. Click Add Products.
- 10. Click the **Certify Checkbox**.
- 11. Click **Preview**.
- 12. Verify all information is correct.
- 13. Click Submit.