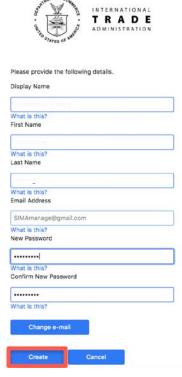

#### To create a new account:

- 1. Navigate to the AIM\_page.
- 2. Click See Licensing.

3. Click Sign Up Now.

4. Fill in all fields.

The password must be between 8 and 64 characters and have at least 3 of the following:

- a lowercase letter
- an uppercase letter
- a number
- a symbol
- 5. Click Verify Email Address.

Verify Email Address

6. Enter Verification Code from Email.

Verify your email address

Thanks for verifying your SIMAmanage@gmail.com account!

Your code is: 785084

Make sure to check junk, trash, or spam folder if the verification email has not been received.

7. Click Verify Code.

8. Click Create.

- 9. You will be automatically directed to the Account Creation Page.
- 10. Fill in \*required fields.