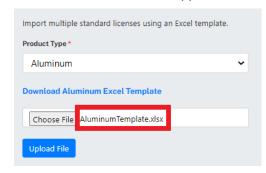

3. Click Download Excel Template.

The Excel spreadsheet will download locally.

- 4. Open downloaded Excel Spreadsheet.
- 5. Fill in all columns for each row.

- 6. Click File.
- 7. Select Save As from the drop-down list.
- 8. Rename the File.
- Select a location on your computer to save the spreadsheet
- 10. Click Save.
- Navigate back to the Industry Import licensing tool.

- 12. Click Choose File.
- 13. Find and select the Excel Spreadsheet
- 14. Click Open.
- 15. The filename selected will appear.

- 16. Click Upload File.
- Applications for each license will be successfully created and submitted.