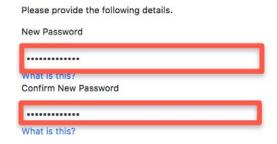

- 7. Click Continue.
- 8. Enter a new Password in both fields.

**Note:** The password must be between 8 and 64 characters and have at least 3 of the following:

- a lowercase letters
- an uppercase letter
- a number
- a symbol