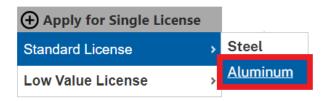

#### Single License

5. Click Apply for Single License.

Select **Standard License** from the drop-down list and then select **Aluminum**.

- 7. Fill in \*Required Fields.
  - a. Customs Entry Number (optional)
  - b. Importer Name
  - c. Exporter Name
  - d. Manufacturer Name
  - e. Country of Origin
  - f. Country from which the product(s) were exported
  - g. Expected Port of Entry
  - h. Expected Date of Export
  - i. Expected Date of Import