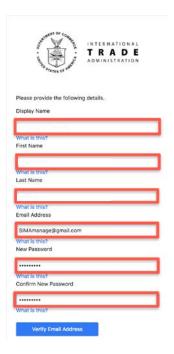

#### To create a new account:

- 1. Navigate to the AIM\_page.
- 2. Click See Licensing.

3. Click Sign Up Now.

4. Fill in all fields.

The password must be between 8 and 64 characters and have at least 3 of the following:

- a lowercase letter
- an uppercase letter
- a number
- a symbol
- 5. Click Verify Email Address.

Verify Email Address

6. Enter Verification Code from Email.

Verify your email address

Thanks for verifying your SIMAmanage@gmail.com account!