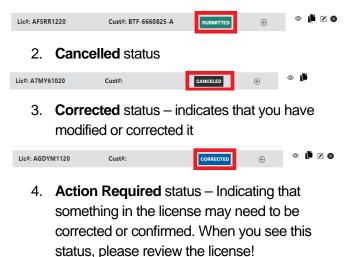

#### **License Status**

Each license will display a status. Licenses can be in: submitted status, cancelled status, corrected status, or action required status.

1. Submitted status:

Search & Filter Licenses

#### **License Actions**

Below are actions that can be taken for each license that has been submitted. These icons appear to the right of each license.

View License

View and/or print license

Duplicate License

Make a copy of license to edit and submit

Modify License

Make edits to license

\*Modified licenses will show as **Corrected** on the dashboard.

Cancel License

Cancel license

\*This action cannot be undone.