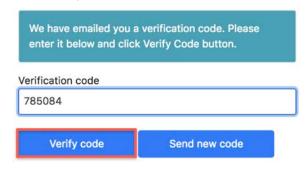

- a lowercase letter
- an uppercase letter
- a number
- a symbol
- 5. Click Verify Email Address.

Verify Email Address

6. Enter Verification Code from Email.

Verify your email address

Thanks for verifying your SIMAmanage@gmail.com account!

Your code is: 785084

Make sure to check junk, trash, or spam folder if the verification email has not been received.

7. Click Verify Code.

8. Click Create.

- 9. You will be automatically directed to the Account Creation Page.
- 10. Fill in \*required fields.