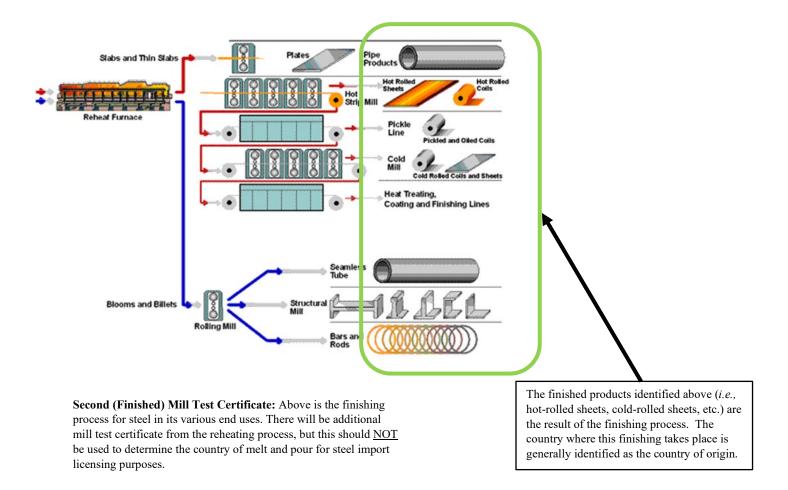

**First (Semifinished) Mill Test Certificate:** The above diagram shows the manufacture of steel in its first solid, semifinished, state. The country where steel is <u>originally</u> produced in either an Electric Arc Furnace or a Basic Oxygen Furnace is the <u>country of melt and pour</u>. A mill test certificate should display the chemistry, the mill location, and the heat number. It may also display the semifinished product type.



Note: Steel Flowlines Source (AISI): <a href="https://www.steel.org/steel-technology/steel-production/">https://www.steel.org/steel-technology/steel-production/</a> annotated by Enforcement and Compliance.