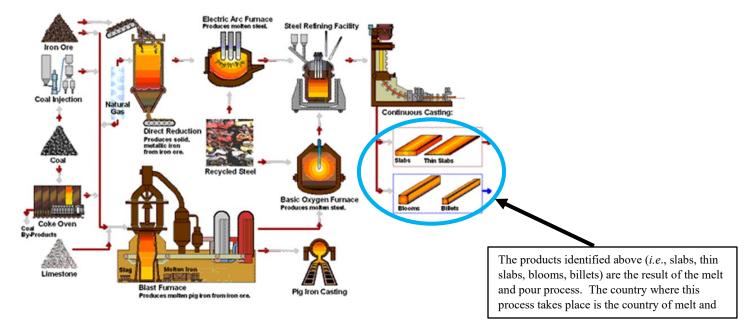

**First (Semifinished) Mill Test Certificate:** The above diagram shows the manufacture of steel in its first solid, semifinished, state. The country where steel is <u>originally</u> produced in either an Electric Arc Furnace or a Basic Oxygen Furnace is the <u>country of melt and pour</u>. A mill test certificate should display the chemistry, the mill location, and the heat number. It may also display the semifinished product type.